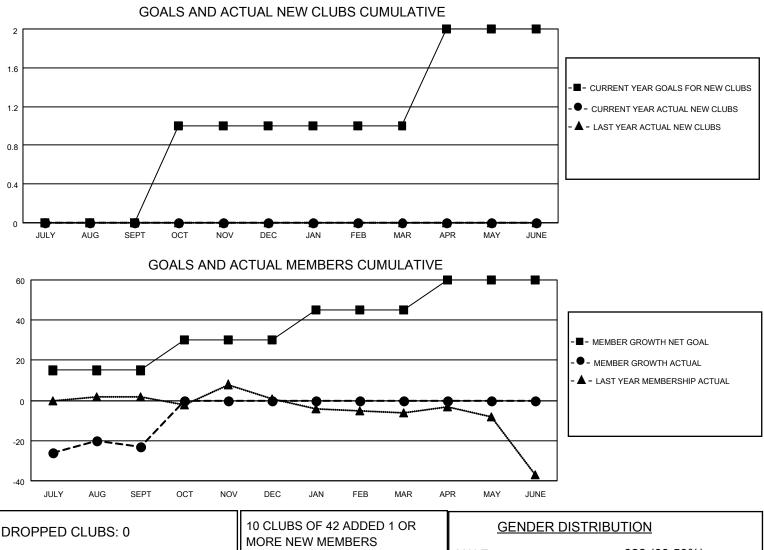

## LOCATION MISSOURI

District 26 M5

Results as of: 9/30/2022

| Clubs                 |               |           |               | Members               |                        |                         |                                                    |
|-----------------------|---------------|-----------|---------------|-----------------------|------------------------|-------------------------|----------------------------------------------------|
| RESULTS FOR 2022-2023 |               |           |               | RESULTS FOR 2022-2023 |                        |                         |                                                    |
| QUARTER               | NEW CLUB GOAL | NEW CLUBS | DROPPED CLUBS | QUARTER MEM           | BER GROWTH NET<br>GOAL | MEMBER GROWTH<br>ACTUAL | DROPPED<br>MEMBERS ACTUAL<br>(including transfers) |
| JULY/AUG/SEPT         | 0             | 0         | 0             | JULY/AUG/SEPT         | 15                     | 16                      | 39                                                 |
| OCT/NOV/DEC           | 1             | 0         | 0             | OCT/NOV/DEC           | 15                     | 0                       | 0                                                  |
| JAN/FEB/MAR           | 0             | 0         | 0             | JAN/FEB/MAR           | 15                     | 0                       | 0                                                  |
| APR/MAY/JUNE          | 1             | 0         | 0             | APR/MAY/JUNE          | 15                     | 0                       | 0                                                  |

| DROPPED CLUBS: 0 |    | MORE NEW MEMBERS          | GENDER DISTRIBUTION       |              |
|------------------|----|---------------------------|---------------------------|--------------|
|                  |    |                           | MALE                      | 622 (69.50%) |
|                  |    |                           | FEMALE                    | 273 (30.50%) |
| DROPPED MEMBERS  |    |                           | NON BINARY 0 (0.00%)      |              |
|                  | 4  |                           | PREFER NOT TO ANSWER      | 0 (0.00%)    |
| DECEASED         | 4  |                           |                           |              |
| CLUB CANCELLED   | 0  | CLICK HERE FOR CUMULATIVE | TOTAL FAMILY UNIT MEMBERS | s 188        |
| OTHER            | 35 | MEMBERSHIP DATA           |                           |              |
| TOTAL            | 39 |                           | FAMILY MEMBERS PAYING HA  | LF DUES 97   |
|                  |    |                           |                           |              |
|                  |    | ][                        |                           |              |